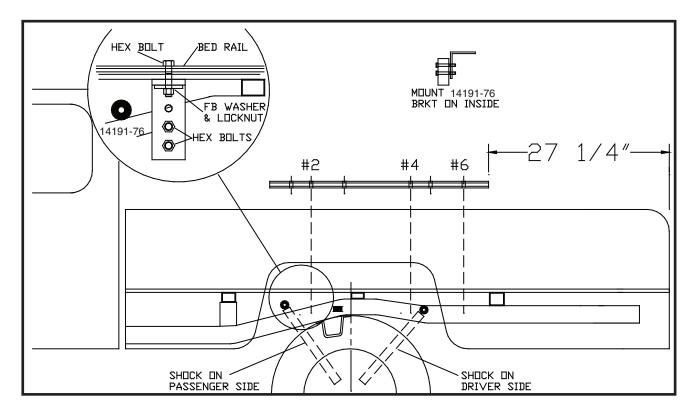

#### **INSTALLATION**

- 1. a. Completely assemble hitch. See GENERAL INSTRUCTIONS and SAFETY supplied.
  - b. Set hitch into back of truck, center it side to side.
  - c. Measure 27 1/4" from back edge of truck box to edge of bed rail. This places hitch directly over axle.
- 2. Check underneath box at bolt hole locations for any obstructions (frame members, etc.)
- 3. a. Drill two 17/32" holes thru HOLE #2 of each bed rail.
  - b. Insert two 1/2" x 3" hex bolts.
  - c. Drill thru HOLES #4 & #6 of each bed rail. Insert four remaining hex bolts.
- 4. a. Under box, place 411C frame brackets (14191-76) onto hex bolts (6 places).
  - b. Loosely install 1 1/2" square washers & lock nuts.
  - c. Press each bracket tight against frame member; tighten nuts snug against box.
- 5. a. Pilot drill\* and drill 1/2" holes into truck frame, at two places thru each frame bracket--BE CAREFUL OF ELECTRIC OR FLUID LINES behind frame members.
  - b. Fasten brackets with 1/2" x 4" hex bolts (not supplied), nuts (00083) and lock washers (00084).
  - c. <u>TIGHTEN ALL BOLTS ACCORDING TO CHART ON FRONT PAGE</u>.
- \* To pilot drill: Use 1/2" drill bit or transfer punch to mark center. Drill thru with 1/4" drill.