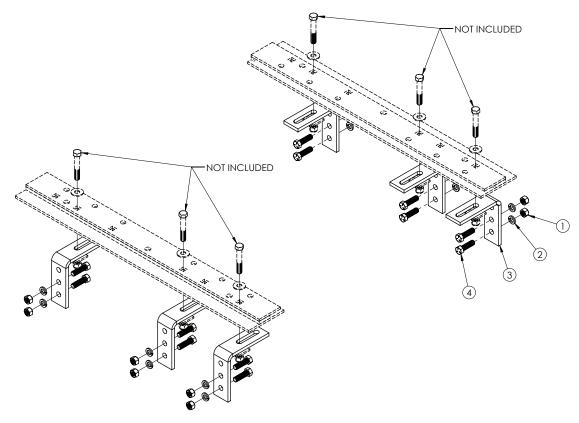

### **8553012 PARTS LIST**

| REF. | PART     |      |                                        |
|------|----------|------|----------------------------------------|
| NO.  | NO.      | QTY. | DESCRIPTION                            |
| 1.   | 00083    | 12   | 1/2" -NC Hex Nut                       |
| 2.   | 00084    | 12   | 1/2" Lock Washer                       |
| 3.   | 14191-76 | 6    | 411C Frame Bracket                     |
| 4.   | 14266    | 12   | 1/2"-NC x 1 3/4" Hex Bolt Knurled Gr.5 |
| 5.   | 14238    | 1    | 1/2" Fish Wire (not shown)             |

# **INSTALLATION**

- 1. a. Completely assemble hitch. See GENERAL INSTRUCTIONS and SAFETY supplied.
  - b. Set hitch into back of truck, center it side to side.
  - c. Measure 21 3/4" from back edge of truck box to edge of bed rail. This places hitch 1 1/2" ahead of axle.
- 2. Check underneath box at bolt hole locations for any obstructions (frame members, etc.)
- 3. a. Drill two 17/32" holes thru HOLE #2 of each bed rail.
  - b. Insert two 1/2" x 3" hex bolts.
  - c. Drill thru HOLES #4 & #6 of each bed rail. Insert four remaining hex bolts.
- 4. a. Under box, place 411C frame brackets (14191-76) onto hex bolts (6 places).
  - b. Loosely install 1 1/2" square washers & lock nuts.
  - c. Press each bracket tight against frame member; tighten nuts snug against box.
- 5. a. Pilot drill\* and drill 1/2" holes into truck frame, at two places thru each frame bracket--BE CAREFUL OF ELECTRIC OR FLUID LINES behind frame members.
  - b. Fasten brackets with 1/2" x 1 3/4" hex bolts (14266), nuts (00083) and lock washers (00084).
  - c. <u>TIGHTEN ALL BOLTS ACCORDING TO CHART ON FRONT PAGE</u>.
- \* To pilot drill: Use 1/2" drill bit or transfer punch to mark center. Drill thru with 1/4" drill.

#### **INSTALLATION**

- 1. a. Completely assemble hitch. See GENERAL INSTRUCTIONS and SAFETY supplied.
  - b. Set hitch into back of truck, center it side to side.
  - c. Measure 27 1/4" from back edge of truck box to edge of bed rail. This places hitch directly over axle.
- 2. Check underneath box at bolt hole locations for any obstructions (frame members, etc.)
- 3. a. Drill two 17/32" holes thru HOLE #2 of each bed rail.
  - b. Insert two 1/2" x 3" hex bolts.
  - c. Drill thru HOLES #4 & #6 of each bed rail. Insert four remaining hex bolts.
- 4. a. Under box, place 411C frame brackets (14191-76) onto hex bolts (6 places).
  - b. Loosely install 1 1/2" square washers & lock nuts.
  - c. Press each bracket tight against frame member; tighten nuts snug against box.
- 5. a. Pilot drill\* and drill 1/2" holes into truck frame, at two places thru each frame bracket--BE CAREFUL OF ELECTRIC OR FLUID LINES behind frame members.
  - b. Fasten brackets with 1/2" x 4" hex bolts (not supplied), nuts (00083) and lock washers (00084).
  - c. <u>TIGHTEN ALL BOLTS ACCORDING TO CHART ON FRONT PAGE</u>.
- \* To pilot drill: Use 1/2" drill bit or transfer punch to mark center. Drill thru with 1/4" drill.