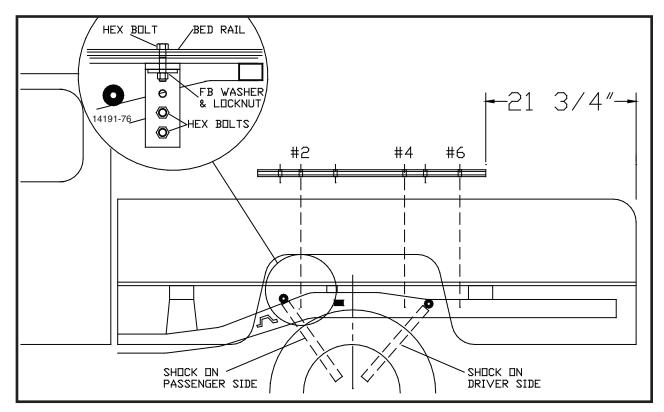

# **INSTALLATION**

- 1. a. Completely assemble hitch. See GENERAL INSTRUCTIONS and SAFETY supplied.
  - b. Set hitch into back of truck, center it side to side.
  - c. Measure 21 3/4" from back edge of truck box to edge of bed rail. This places hitch 1 1/2" ahead of axle.
- 2. Check underneath box at bolt hole locations for any obstructions (frame members, etc.)
- 3. a. Drill two 17/32" holes thru HOLE #2 of each bed rail.
  - b. Insert two 1/2" x 3" hex bolts.
  - c. Drill thru HOLES #4 & #6 of each bed rail. Insert four remaining hex bolts.
- 4. a. Under box, place 411C frame brackets (14191-76) onto hex bolts (6 places).
  - b. Loosely install 1 1/2" square washers & lock nuts.
  - c. Press each bracket tight against frame member; tighten nuts snug against box.
- 5. a. Pilot drill\* and drill 1/2" holes into truck frame, at two places thru each frame bracket--BE CAREFUL OF ELECTRIC OR FLUID LINES behind frame members.
  - b. Fasten brackets with 1/2" x 1 3/4" hex bolts (14266), nuts (00083) and lock washers (00084).
  - c. <u>TIGHTEN ALL BOLTS ACCORDING TO CHART ON FRONT PAGE</u>.
- \* To pilot drill: Use 1/2" drill bit or transfer punch to mark center. Drill thru with 1/4" drill.